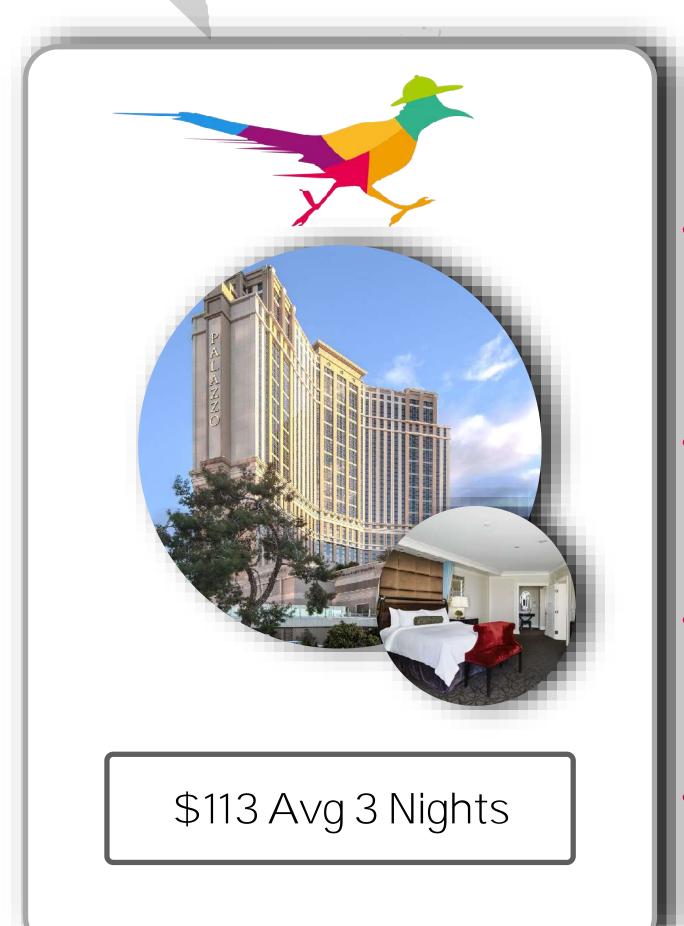

### Lose Money at the Tables, Not on Your

Room Same Hotel, Same Weekend, Different Rates

The Palazzo

Total with Tax \$377

\$332 Savings

Save 47%

The Palazzo

Total with Tax \$708