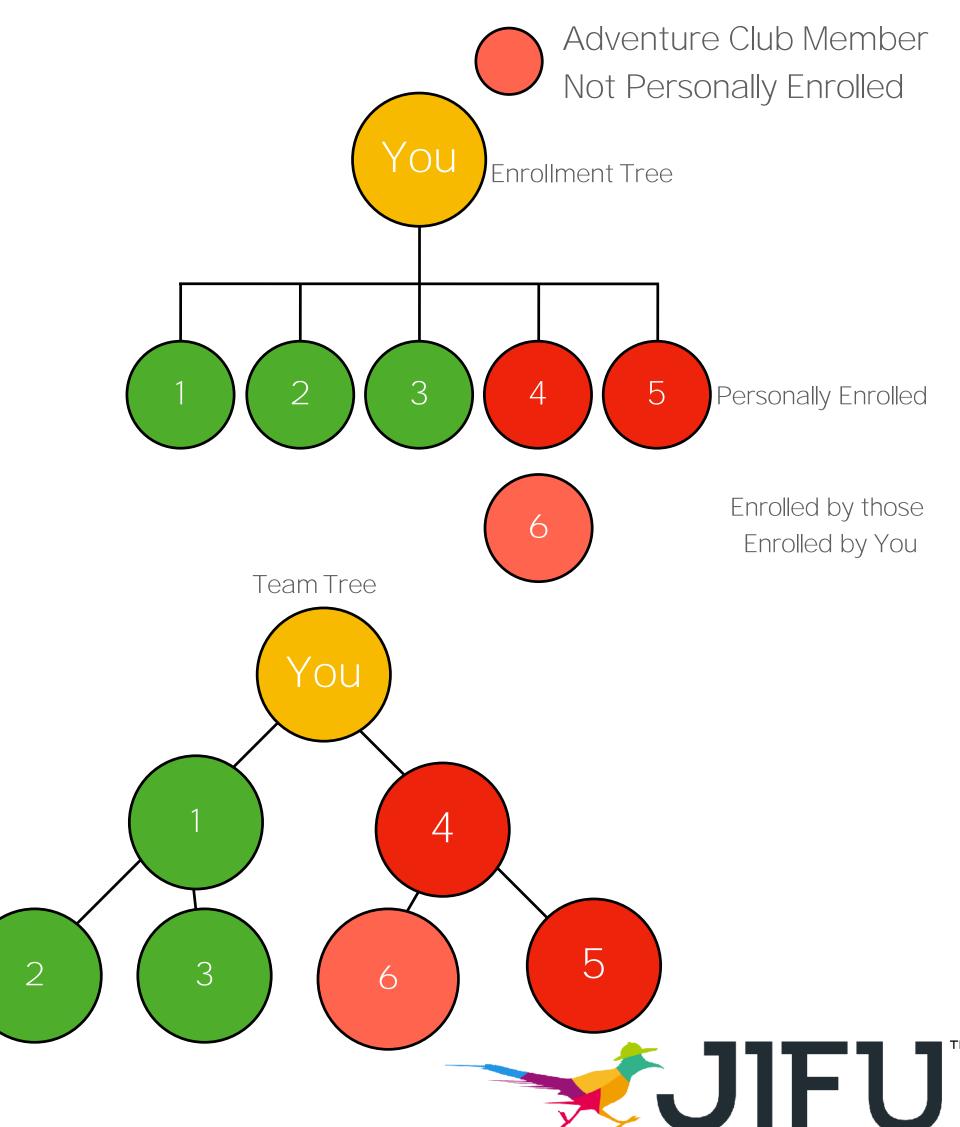

# Genealogy Trees

- Personally Enrolled JIFU Member
- Personally Enrolled JIFU Member Affiliate
- Adventure Club Member Not Personally Enrolled

- Enrollment Tree
- This genealogy will help determine First Order Bonus, Matching Commissions and Leaders Bonus Pools
- The Enrollment Tree can go infinitely wide.
- First Generation on this tree are those personally enrolled.
- Team Tree.
- This genealogy will help determine Team Commissions
- The Team Tree is built in two teams: a Left Side and a Right Side.
- JIFU Members are placed in the team tree but are not eligible for commissions unless they pay or earn an upgrade to a Member Affiliate Pack.