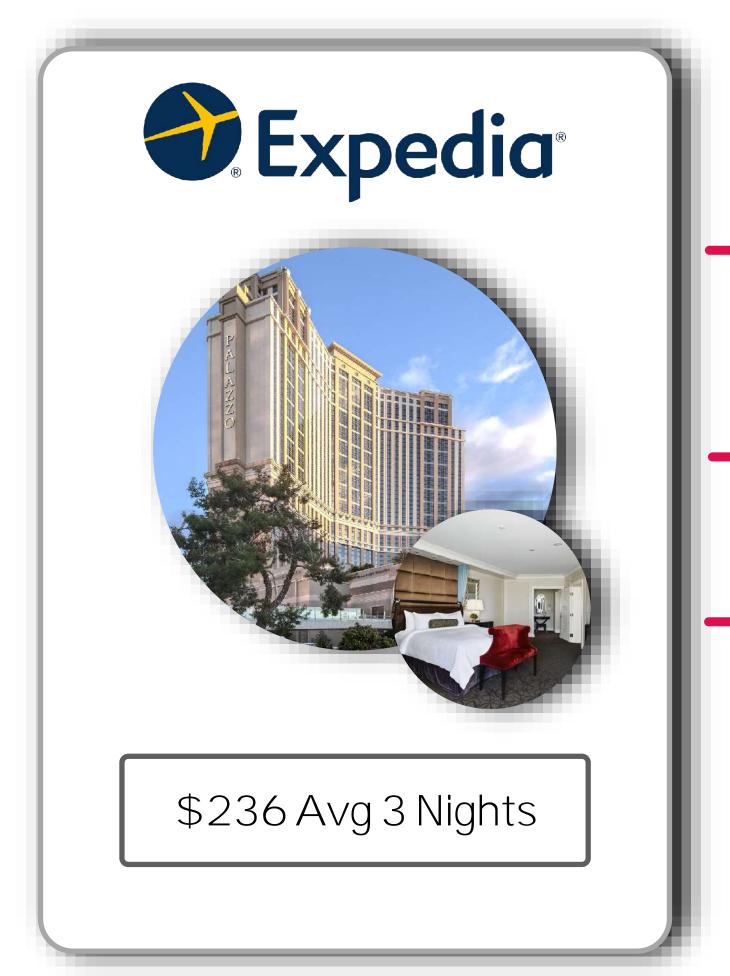

### Lose Money at the Tables, Not on Your

Room Same Hotel, Same Weekend, Different Rates

The Palazzo

Total with Tax \$377

\$332 Savings

Save 47%

The Palazzo

Total with Tax \$708

#### As Compared to:

Booking.com
Agoda.com
Expedia.com
Hotels.com
CheapTickets.com
Priceline.com
GetaRoom.com
Travelocity.com
Orbitz.com
Hotwire.com