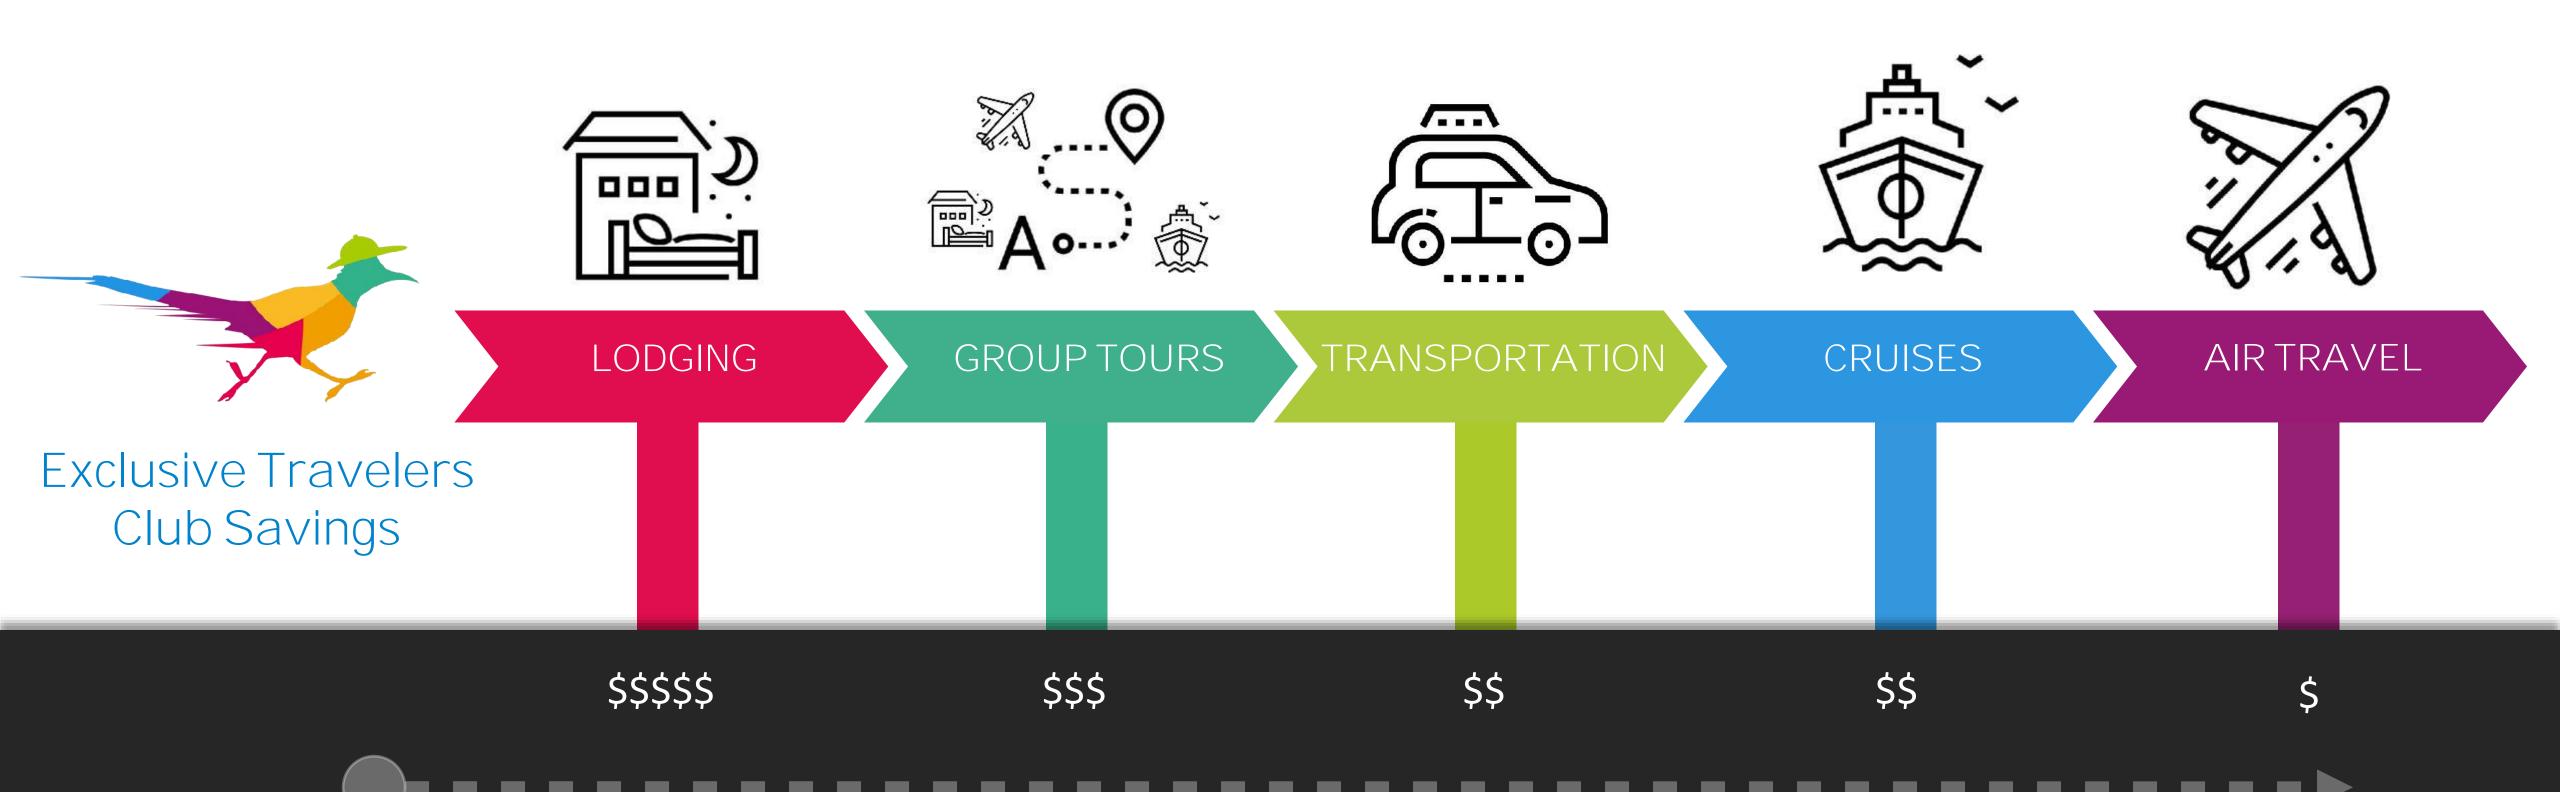

## Where Are The Biggest Savings?

With JIFU's Exclusive Travelers Club Save Big on Lodging, Tours, Transportation and Cruises. We also Teach You How to Get Triple Rewards with Air Travel.