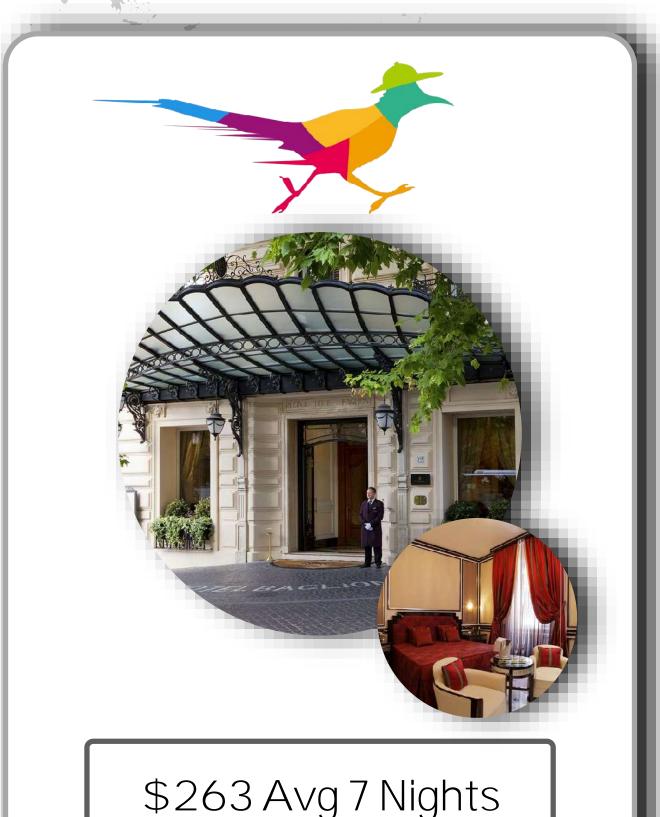

### Lose Money at the Tables, Not on Your

Room Same Hotel, Same Weekend, Different Rates

The Palazzo

Total with Tax \$377

\$332 Savings

Save 47%

The Palazzo

Total with Tax \$708

### Minutes from the Spanish Steps...in Italy?

\$4778 in Savings Buys a lot of Pizza

Baglioni HotelRegina

Total with Tax \$2027

→ <u>\$4778 Savings</u>

Save 70%

Baglioni Hotel Regina

Total with Tax \$6805