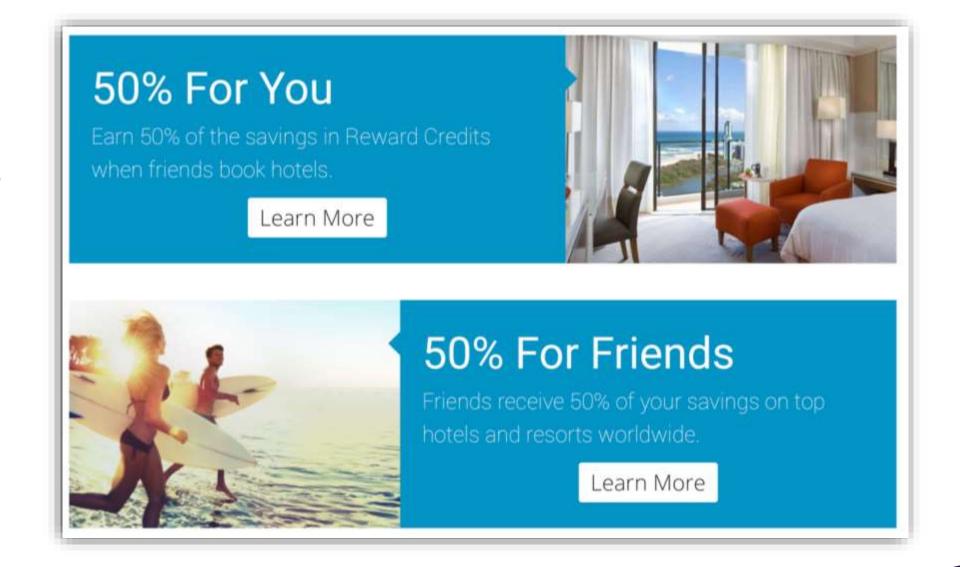

# Share with a Buddy They Save, You Earn Free Travel

Enroll and Get 5 Buddy Passes\* - With a Buddy Pass, friends and family get 50% of the savings and you get the other 50% in Travel Reward Credits.

Buddy Pass Value ~\$100 - Each Buddy Pass gives friends 6 months to book unlimited rooms, cars and more where they could save far more than \$100. They could save \$1000's.

# Cash In On Buddy Passes Get Paid to Give Away Big Discounts

With a Buddy Pass, friends and family get 50% of the savings and you get the other 50% in Travel Reward Credits.

Member Affiliates can turn Travel Reward
Credits into cash when credits reach \$500 in
cash value or more only on travel purchases
made from Buddy Pass users.