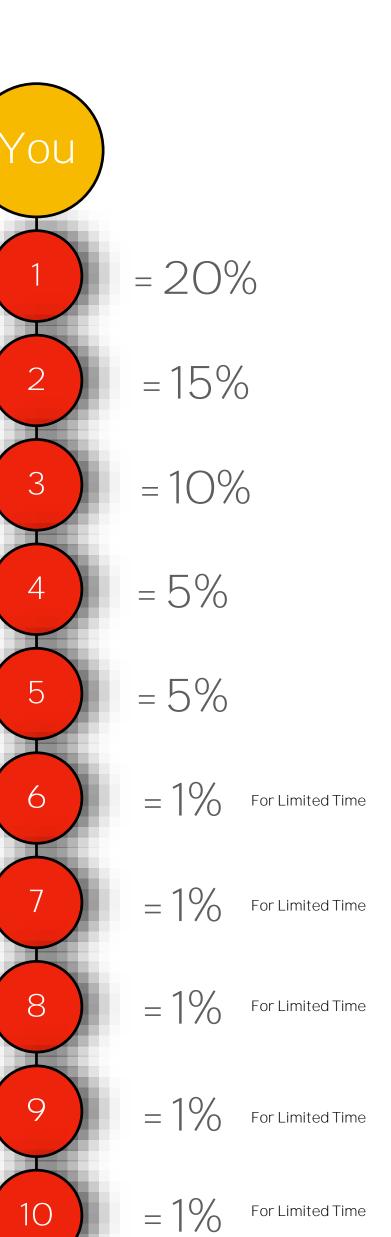

## Matching Commissions

Earn Matching Commissions on the Team Building Commissions of Your Team Paid Weekly

- When qualified, you will receive bonuses up to a 20% match of what your personally enrolled JIFU Member Affiliates earn from their Team Building Commissions, as well as matches of what their personally referred JIFU Member Affiliates earn from their Team Building Commission up to 10 Enrollment levels.
- Get Paid up to 10 Levels Matching Commissions and 20% on Personally Enrolled Member Affiliates

## Matching Commissions

When Your Enrollees Earn Team Building Commissions, You are Rewarded Big!

| Bonus Level | Percentage Match | Minimum Rank<br>or <mark>sep</mark> Enrollment Level          |
|-------------|------------------|---------------------------------------------------------------|
| 1           | Up to 20%        | Manager 2 or Platinum Pack (6 Months) Diamond Pack (9 Months) |
| 2           | Up to 15%        | Manager 4 or Platinum Pack (6 Months) Diamond Pack (9 Months) |
| 3           | Up to 10%        | Director or<br>Diamond Pack (9 Months)                        |
| 4           | Up to 5%         | Director 2 or<br>Diamond Pack (9 Months)                      |
| 5           | Up to 5%         | Director 3                                                    |

| Bonus Level            | Percentage Match | Minimum Rank<br>or <mark>se</mark> Enrollment Level |
|------------------------|------------------|-----------------------------------------------------|
| 6<br>For Limited Time  | Up to 1%         | Director 4                                          |
| 7<br>For Limited Time  | Up to 1%         | Executive                                           |
| 8<br>For Limited Time  | Up to 1%         | Executive 2                                         |
| 9<br>For Limited Time  | Up to 1%         | Ambassador                                          |
| 10<br>For Limited Time | Up to 1%         | Ambassador 2                                        |