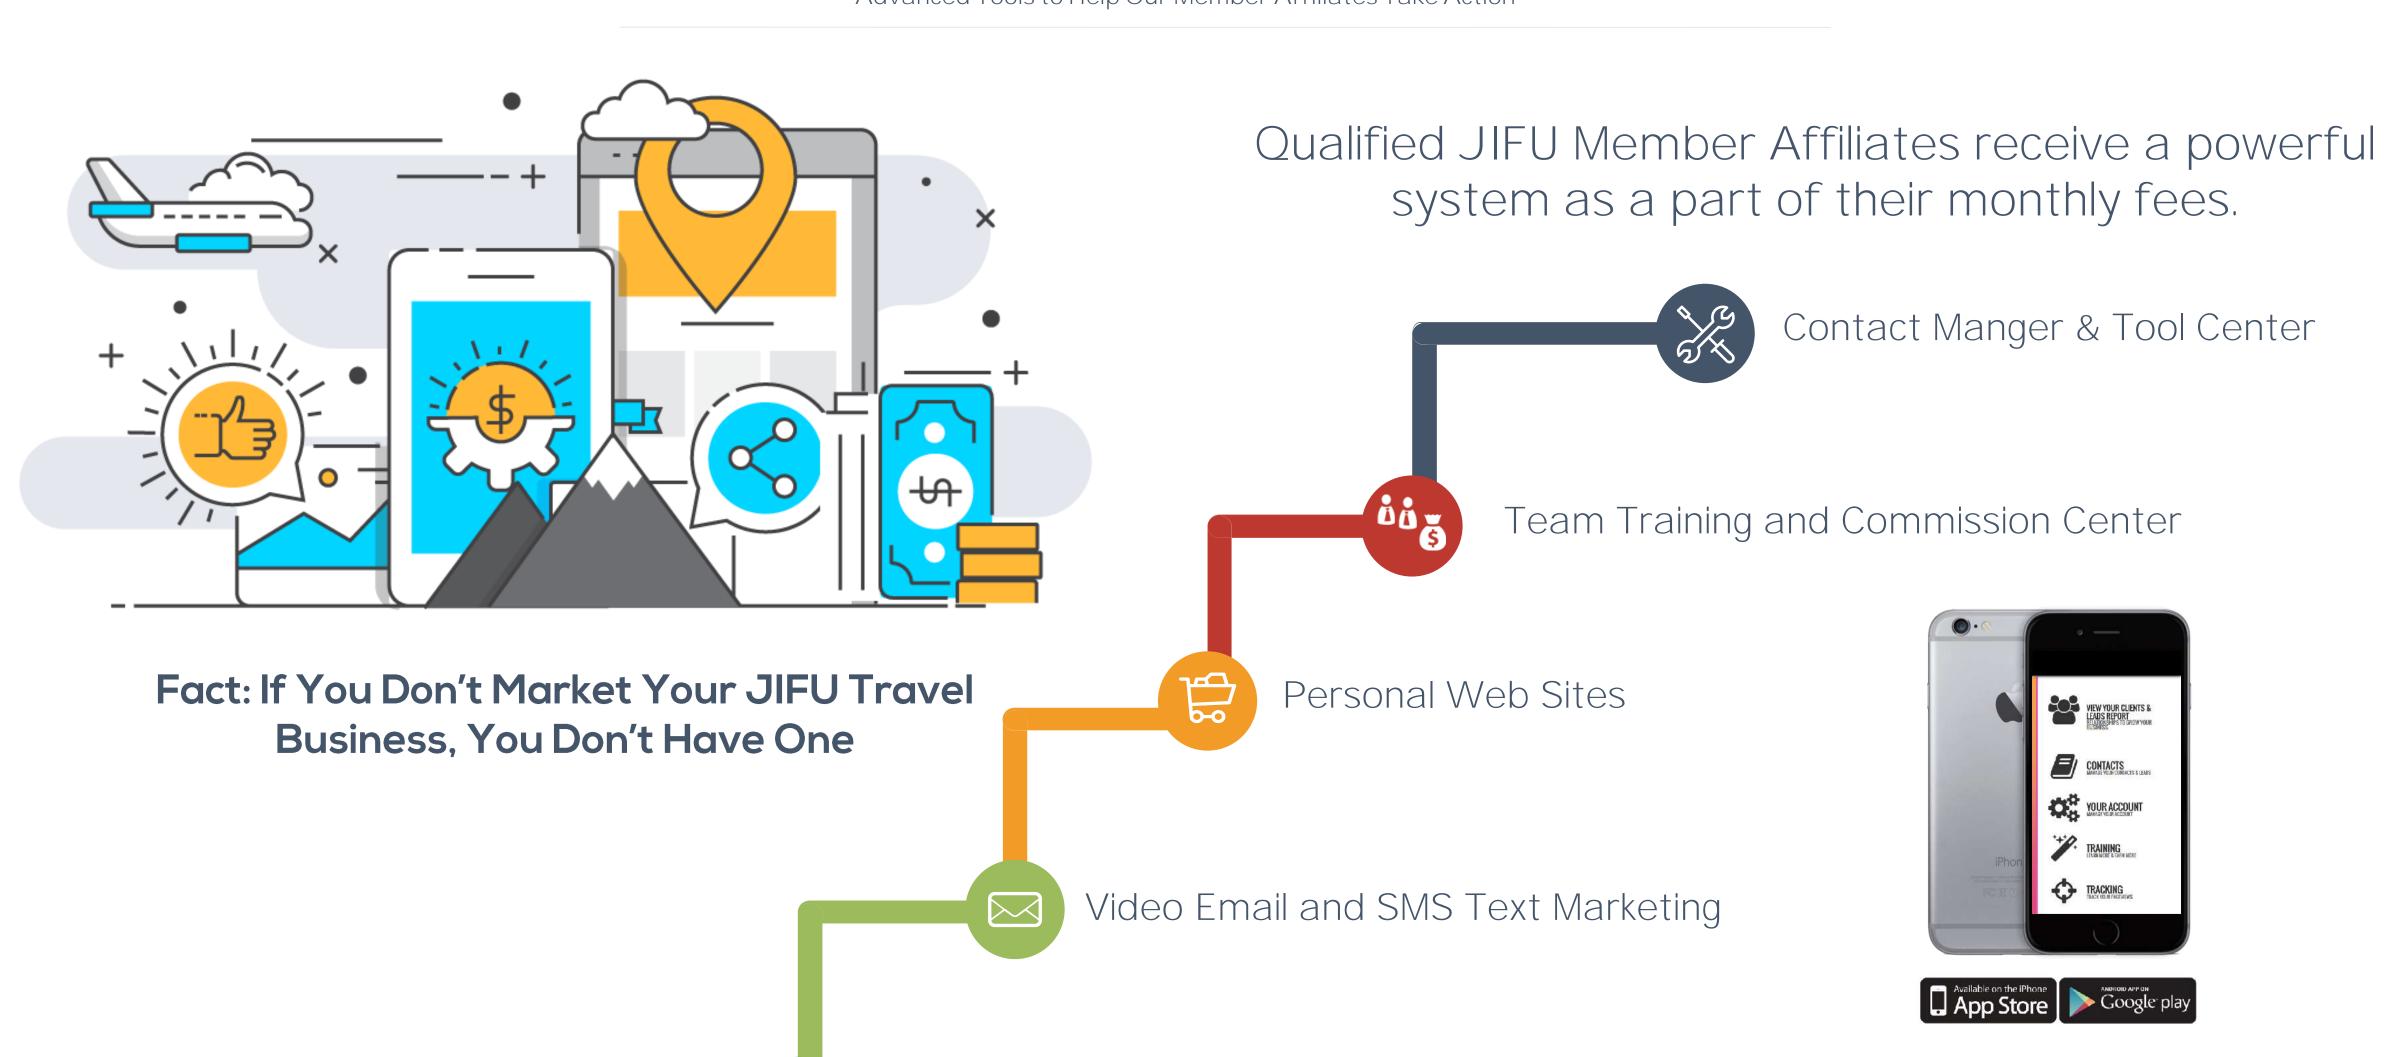

## Affiliate Marketing System Advanced Tools to Help Our Member Affiliates Take Action

Campaigns to Easily Share JIFU

Professionally Designed Web & Mobile

~

# Upgrade Your Membership

Nobody Pays Higher Affiliate Commissions...

and It's Not Even Close!

- 1. Travel Rewards
- 2. First Order Bonus
- 3. 4X Level Bonus (Limited Time Only)
- 4. Team Building Commissions
- 5. Matching Commissions
- 6. Jetsetter Bonus
- 7. Leaders Bonus Pools