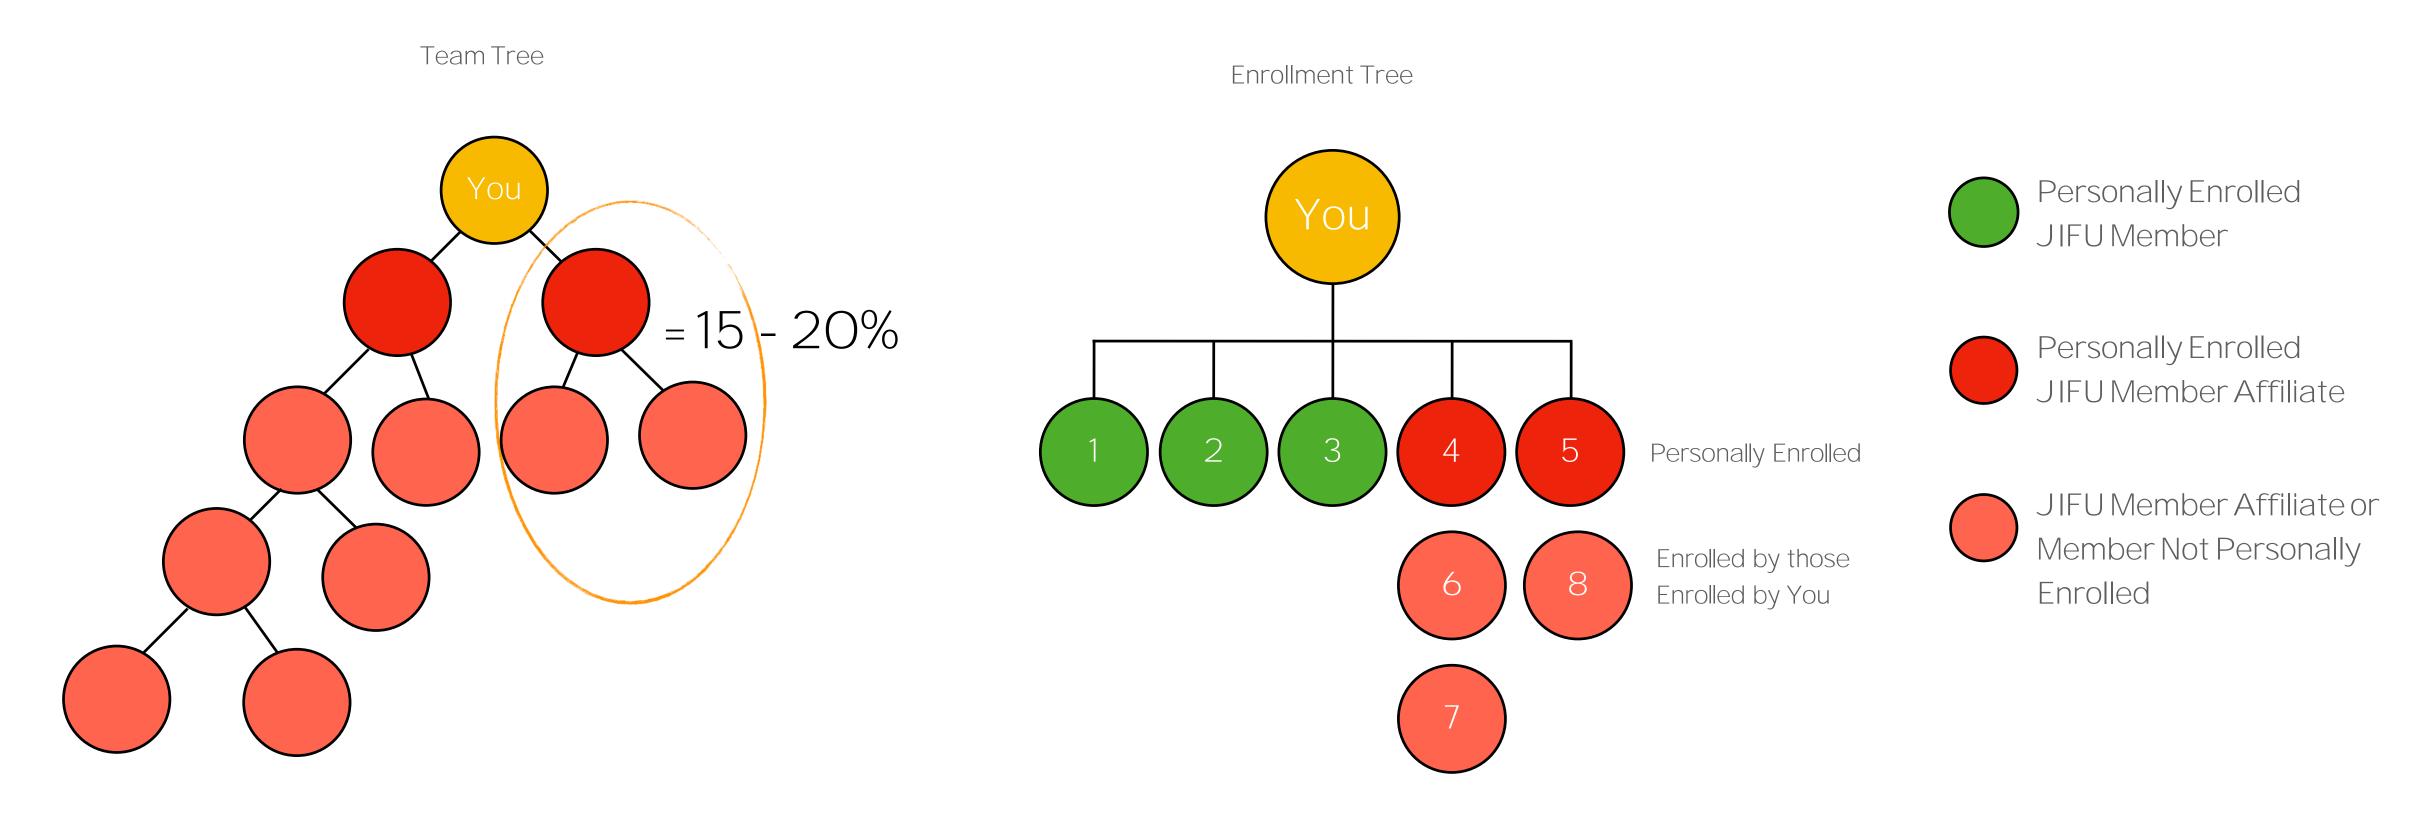

# Genealogy Trees

- Personally Enrolled JIFU Member
- Personally Enrolled JIFU Member Affiliate
- Adventure Club Member Not Personally Enrolled

- Enrollment Tree
- This genealogy will help determine First Order Bonus, Matching Commissions and Leaders Bonus Pools
- The Enrollment Tree can go infinitely wide.
- First Generation on this tree are those personally enrolled.
- Team Tree.
- This genealogy will help determine Team Commissions
- The Team Tree is built in two teams: a Left Side and a Right Side.
- JIFU Members are placed in the team tree but are not eligible for commissions unless they pay or earn an upgrade to a Member Affiliate Pack.